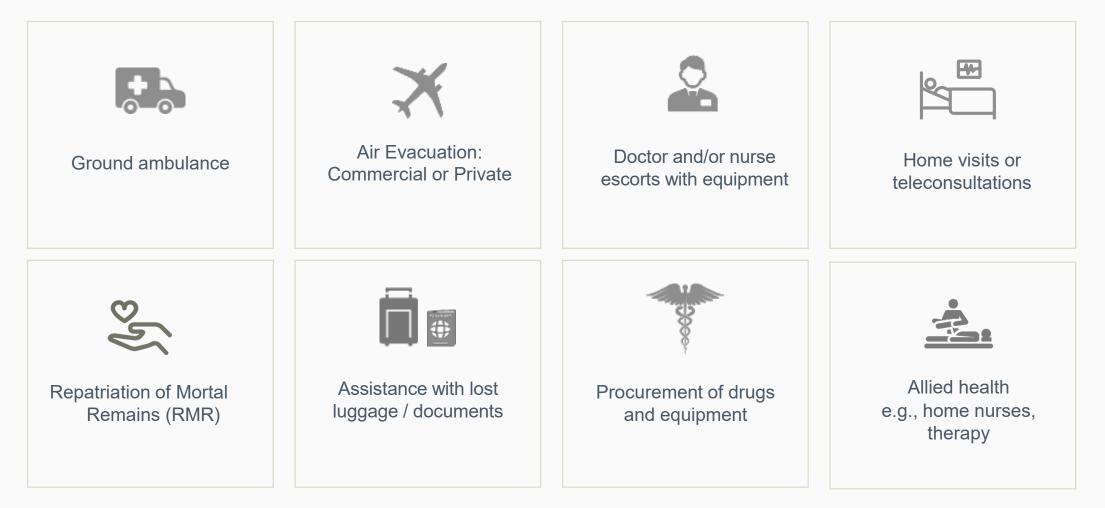

### **Emergency Medical Assistance**

Fulfill your duty of care when your member meets with an accident anywhere in the world

### Full range of concierge support

While your members focus on their health, Ulink Assist helps take care of everything else