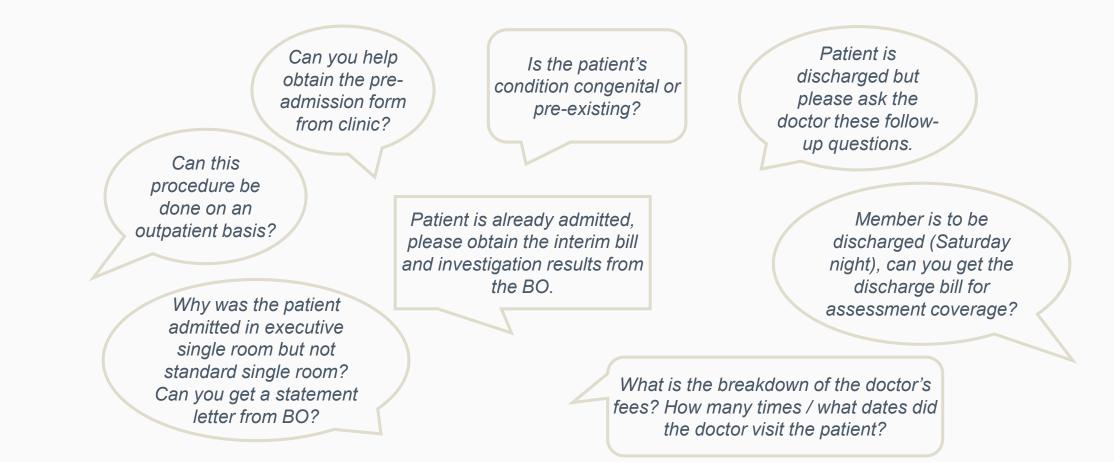

### Common information requests from Ulink Assist's insurer / TPA clients

Obtain all information needed for accurate and fast assessment of coverage