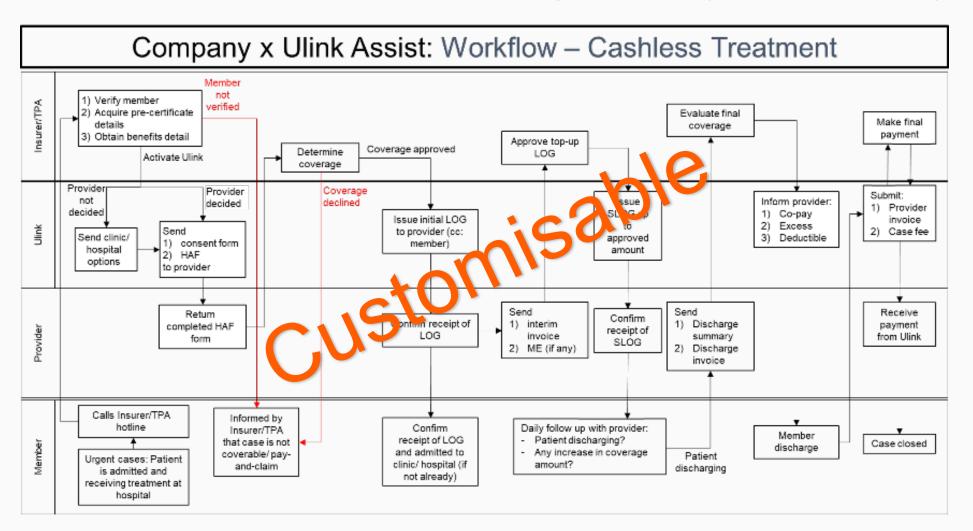

### **Cashless Treatment SOP**

Ulink Assist's customisable workflow ensures cases are managed expeditiously and claims are properly assessed